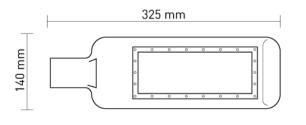

## **LUMINARIA SOLAR LED**

| MODELO       | POTENCIA | LM   | MEDIDA  |
|--------------|----------|------|---------|
| LED-E-YU-50W | 50W      | 4500 | 325X140 |

| ESPECIFICACIONES TÉCNICAS |   |                         |  |
|---------------------------|---|-------------------------|--|
| TIPO DE LED               | - | LED SMD EPISTAR         |  |
| LUZ                       | - | 6500°K                  |  |
| MATERIAL                  | - | INYECCIÓN DE ALUMINIO   |  |
| VIDA ÚTIL DE LED          | - | 50,000 HORAS            |  |
| COLOR                     | - | GRIS                    |  |
| DIFUSOR                   | - | POLICARBONATO           |  |
| TEMPERATURA               | - | 20°C A 50°C             |  |
| APLICACIÓN                | - | EXTERIOR                |  |
| Garantía Luminaria        | - | 3 AÑOS                  |  |
| Garantía batería          | - | 2 AÑOS                  |  |
| PROTECCIÓN                | - | IP-65                   |  |
| BATERÍA                   | - | 11.1V 14 AH LITHIUM     |  |
| AUTONOMÍA PROMEDIO        | - | 8 A 10 HORAS            |  |
| MONTAJE                   | - | A POSTE (INCLUYE BRAZO) |  |
| TIEMPO DE CARGA           | - | 4 A 5 HORAS             |  |
| PANEL                     | - | MONOCRISTALINO          |  |
| CERTIFICADOS              | - | NOM 003 - NOM 031       |  |