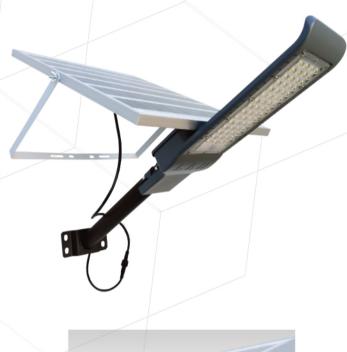

## **LUMINARIA SOLAR LED**

| MODELO       | POTENCIA | LM   | MEDIDA  |
|--------------|----------|------|---------|
| LED-E-YU-50W | 50W      | 4500 | 325X140 |

| ESPECIFICACIONES TÉCNICAS |   |                         |  |
|---------------------------|---|-------------------------|--|
| TIPO DE LED               | - | LED SMD EPISTAR         |  |
| LUZ                       | - | 6500°K                  |  |
| MATERIAL                  | - | INYECCIÓN DE ALUMINIO   |  |
| VIDA ÚTIL DE LED          | - | 50,000 HORAS            |  |
| COLOR                     | - | GRIS                    |  |
| DIFUSOR                   | - | POLICARBONATO           |  |
| TEMPERATURA               | - | 20°C A 50°C             |  |
| APLICACIÓN                | - | EXTERIOR                |  |
| Garantía Luminaria        | - | 3 AÑOS                  |  |
| Garantía batería          | - | 2 AÑOS                  |  |
| PROTECCIÓN                | - | IP-65                   |  |
| BATERÍA                   | - | 11.1V 14 AH LITHIUM     |  |
| AUTONOMÍA PROMEDIO        | - | 8 A 10 HORAS            |  |
| MONTAJE                   | - | A POSTE (INCLUYE BRAZO) |  |
| TIEMPO DE CARGA           | - | 4 A 5 HORAS             |  |
| PANEL                     | - | MONOCRISTALINO          |  |
| CERTIFICADOS              | - | NOM 003 - NOM 031       |  |

Ficha técnica LED-E-YU